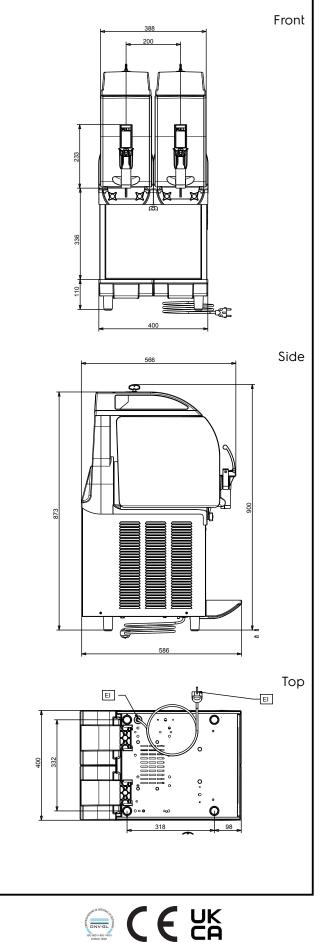

# Frozen Frozen granita dispenser with 2 bowls, electronic control and lighted panel

| Electric                                                                                                  |                                     |
|-----------------------------------------------------------------------------------------------------------|-------------------------------------|
| Supply voltage:<br>562511 (IPRO2ELR290)<br>Electrical power max.:                                         | 220-240 V/1 ph/50 Hz<br>0.75 kW     |
| Key Information:                                                                                          |                                     |
| External dimensions, Width:<br>External dimensions, Depth:<br>External dimensions, Height:<br>Net weight: | 400 mm<br>580 mm<br>870 mm<br>60 kg |
| Sustainability                                                                                            |                                     |
| Refrigerant type:                                                                                         | R290                                |