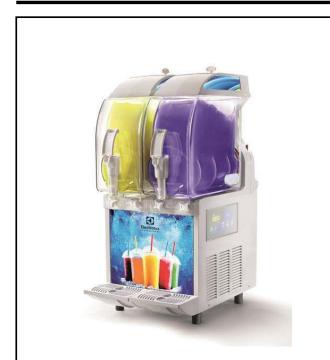

Frozen Frozen granita dispenser with 2 bowls, electronic control and lighted panel

562511 (IPRO2ELR290)

Frozen Granita Dispenser with 2X11 I insulated bowls, electronic control and lighted panel, R290

#### Item No.

Frozen granita dispenser with 2 bowls; the ITANK <sup>™</sup> Technology prevents ice accumulation on the outer side of the bowl and the bowl shape allows a natural mixing action to ensure an optimum consistency of the product. Customizable lid merchandiser and back graphic. Electronic control system and touch screen keypad. Front illuminated panel. Sliding drip tray.

# **Main Features**

- Ideal for the production of slush.
- The ITANK <sup>™</sup> Technology prevents ice accumulation on the outer side of the bowl, reducing condensation and increasing the cooling power of the machine.
- Bowl shape allows a natural mixing action to ensure an optimum consistency of the product.
- Customizable lid merchandiser and back graphic.
- The front illuminated panel provides customers with the opportunity to advertise their product and maximise impulse buying.
- Daily and weekly machine programming functionality.
- The insulated tank guarantees higher cooling efficiency and lower effect of the external temperature on product's preparation and maintenance time reducing condense and draining; it is the best solution in hot climate conditions.